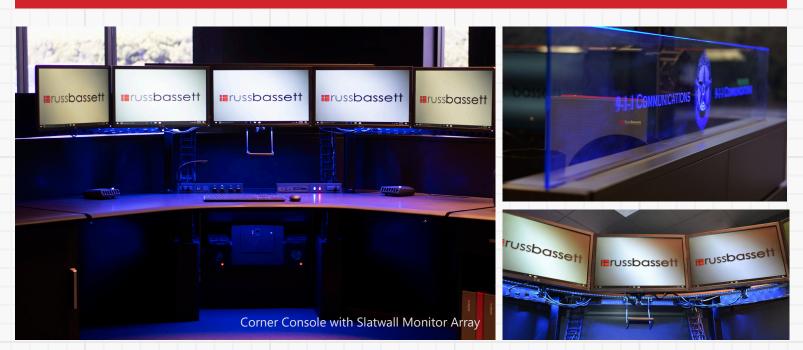

## PERSONAL COMFORT

Corner Console with Slatwall Monitor Array

Heating and Cooling Movable Desktop Fans Directionally Adjustable Forced Air Heaters Occupancy Sensor

Dashboard Controls Within Easy Reach Personalize to Support Work Needs Simple to Reconfigure