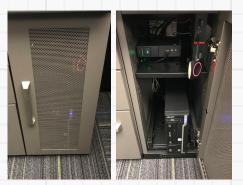

#### Personal

Store Work Tools and Personal Items Choose from a Variety of Options

Equipment Technology Wall PC Cabinets Perforated Steel Keeps Equipment Cool

### **TECHNOLOGY INTEGRATION**

**Power and Data** Accommodate a Variety of Connections Mount Junction Boxes and Ground Bus Bar

Mounting Options Universal Equipment Mount Data Termination Bracket Status Indicator Light Connection Kit 19" Rack-Mount Kit Technology Wall PC Tray