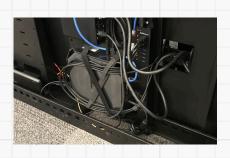

### CABLE MANAGEMENT

### Surface Trough

Drop-In Center Cavity for Cables Flip-Up Door for Easy Access Connectivity Eliminates Cable Clutter

Cable Shroud Conceals Cables Houses Power Connection for Monitors Moves Up and Down with the Array