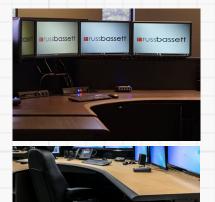

## ERGONOMICS

Surface Height Adjustment Electric Single-Touch Control 22.6" Seated - 48.7" Standing

Slatwall Monitor Array 12" Electric Height Adjustment 8" Manual Focal Depth Adjustment

**Single or Dual Surface** Expansive Work Surface Area Durable Urethane Edge

## PERSONAL COMFORT

Corner Console with Slatwall Monitor Array

Heating and Cooling Movable Desktop Fans Directionally Adjustable Forced Air Heaters Occupancy Sensor

Dashboard Controls Within Easy Reach Personalize to Support Work Needs Simple to Reconfigure