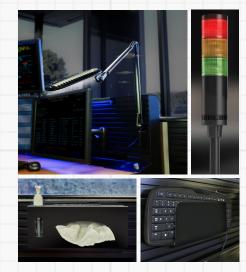

## HEALTH, FOCUS, EFFICIENCY

Accessories LED Task and Ambient Lighting Status Indicator Light Connection Kit Sanitation Station Cup Holder Keyboard Taco File & Binder Trays

### **TECHNOLOGY INTEGRATION**

**Power and Data** Accommodate a Variety of Connections Mount Junction Boxes and Ground Bus Bar

Mounting Options Universal Equipment Mount Data Termination Bracket Status Indicator Light Connection Kit 19" Rack-Mount Kit Technology Wall PC Tray