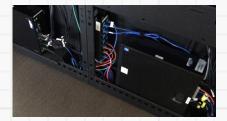

### CABLE MANAGEMENT

### Surface Trough

Drop-In Center Cavity for Cables Flip-Up Door for Easy Access Connectivity Eliminates Cable Clutter

Cable Shroud Conceals Cables Houses Power Connection for Monitors Moves Up and Down with the Array