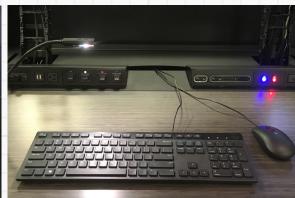

### **TECHNOLOGY INTEGRATION**

**Power and Data** Accommodate a Variety of Connections Mount Junction Boxes and Ground Bus Bar

Mounting Options Universal Equipment Mount Data Termination Bracket Status Indicator Light Connection Kit 19" Rack-Mount Kit Technology Wall PC Tray

### CABLE MANAGEMENT

### Surface Trough

Drop-In Center Cavity for Cables Flip-Up Door for Easy Access Connectivity Eliminates Cable Clutter

Cable Shroud Conceals Cables Houses Power Connection for Monitors Moves Up and Down with the Array