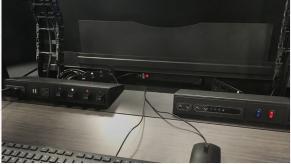

### **TECHNOLOGY INTEGRATION**

**Power and Data** Accommodate a Variety of Connections Mount Junction Boxes and Ground Bus Bar

Mounting Options Universal Equipment Mount Data Termination Bracket Status Indicator Light Connection Kit 19" Rack-Mount Kit Technology Wall PC Tray

### CABLE MANAGEMENT

### Surface Trough

Drop-In Center Cavity for Cables Flip-Up Door for Easy Access Connectivity Eliminates Cable Clutter

Cable Shroud Conceals Cables Houses Power Connection for Monitors Moves Up and Down with the Array