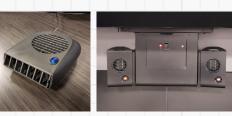

## PERSONAL COMFORT

Corner Console with Slatwall Monitor Array

Heating and Cooling Movable Desktop Fans Directionally Adjustable Forced Air Heaters Occupancy Sensor

Dashboard Controls Within Easy Reach Personalize to Support Work Needs Simple to Reconfigure

## HEALTH, FOCUS, EFFICIENCY

Accessories LED Task and Ambient Lighting Status Indicator Light Connection Kit Sanitation Station Cup Holder Keyboard Taco File & Binder Trays