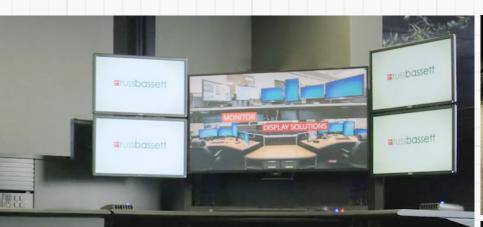

## ERGONOMICS

Surface Height Adjustment Electric Single-Touch Control 22.6" Seated - 48.7" Standing

Slatwall Monitor Array 12" Electric Height Adjustment 8" Manual Focal Depth Adjustment

**Single or Dual Surface** Expansive Work Surface Area Durable Urethane Edge

## PERSONAL COMFORT

Corner Console with Slatwall Monitor Array

Heating and Cooling Movable Desktop Fans Directionally Adjustable Forced Air Heaters Occupancy Sensor

Dashboard Controls Within Easy Reach Personalize to Support Work Needs Simple to Reconfigure