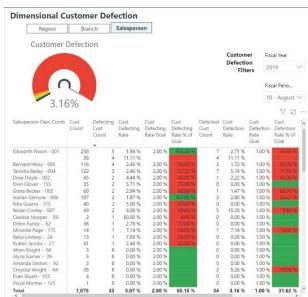

#### Actionable Reporting...

ProAdvisor transforms your mountain of **data** into useful **information**. Then it turns that **information** into **opportunities** that drive **results!** 

ProAdvisor is built on industry-leading Microsoft PowerBI, and it's delivered with a complete set of content ready to use from day one, allowing you to focus on your business and your results, not on learning a complex BI tool.

ProAdvisor includes all the important KPIs in context and organized around business objectives. There are over 30 defined business goals organized around accountability hierarchies to drive results throughout your organization.