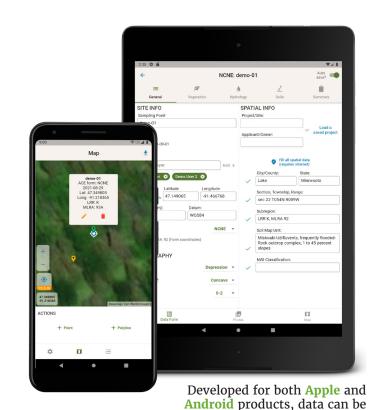

- ✓ Auto-populates geographical information (City/County, PLSS, Soil Map Unit, NWI, etc.) using device location or coordinates
- √ Works offline
- Plant species dropdowns for either latin or common names, with indicator statuses for all Corps regions
- ✓ Integrated photo collection
- ✓ Automatic, instant calculations (Rapid Test, Dominance Test, Prevalence Index, etc.)
- ✓ Built-in references and descriptions for soil and hydrology indicators for all regions
- Outputs directly to an editable PDF form with the click of a button for fast and easy QAQC and editing
- ✓ Competitive, transparent pricing with monthly or bi-annual subscription options

collected with any mobile device.

Contact us for a free trial at: BioApp.us