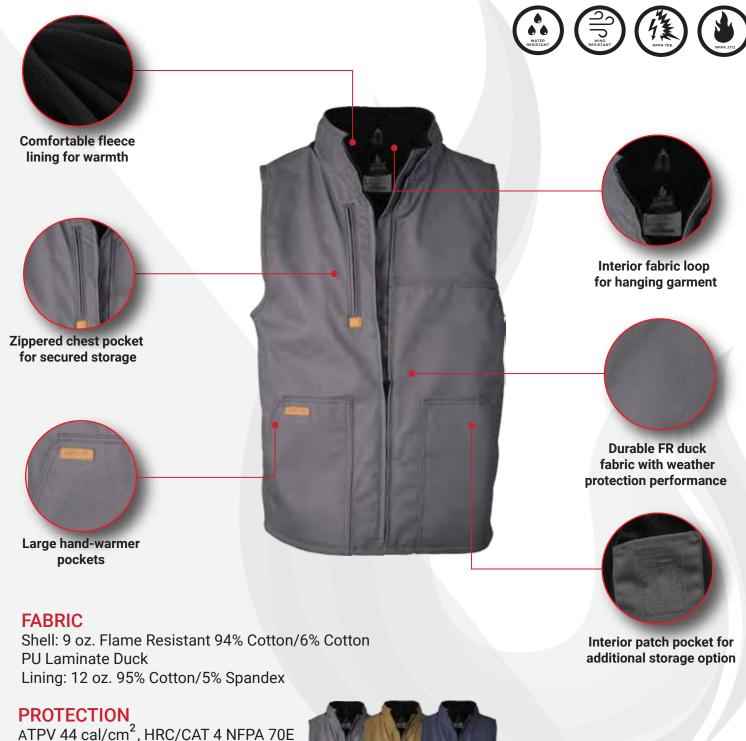

# WATER REPEL

- DWR finish on the outershell repels water by chemical based barrier
- PU laminated film to stop water from penetrating the outershell

### WIND BLOCK

The PU film works as a wind barrier preventing cold wind from entering the outershell

### WICKING

- The next-to-skin fabric is smooth, flame resistant cotton with moisture management technology
- The PU film has sufficient air permeability allowing water vapor to escape

# WARMTH

Prevents body heat from escaping, creating a loft, and trapping air to increase insulation

# VFRWS9XX 9 oz. Flame Resistant Fleece-Lined Vest

**SIZES** 

NFPA 2112

SM-6XL, REG & LON