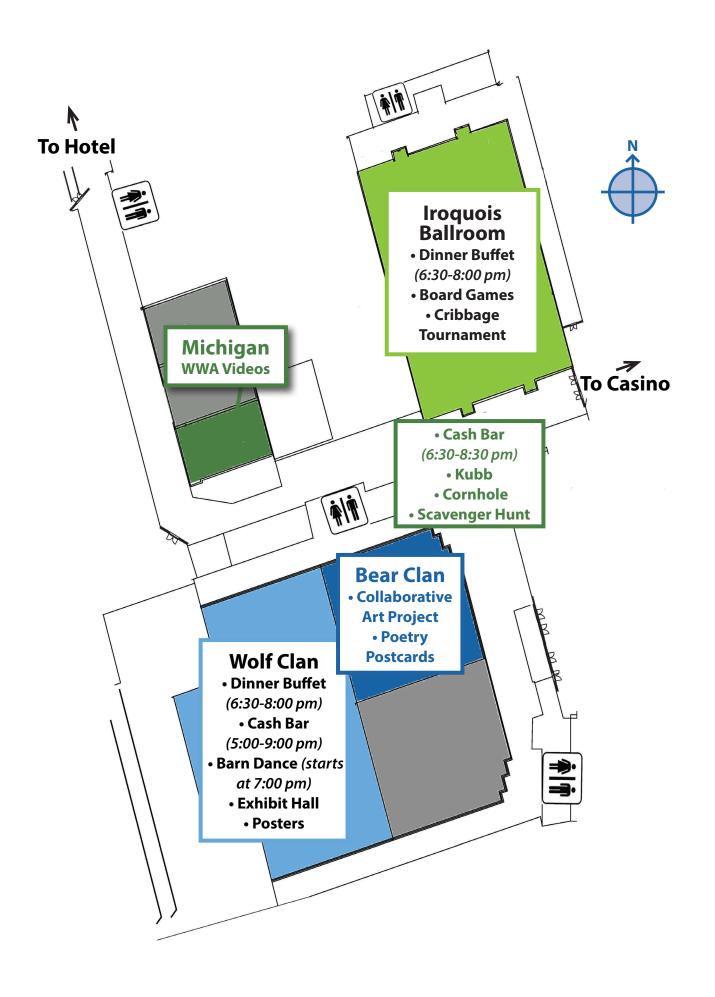

sconsin  | 26 | Wisconsin Flowgate & Drainage                  |   |
| ISG                                       | 38 | Wisconsin Land + Water                         |   |
| Johnson's Nursery, Inc.                   | 19 | Wisconsin Initiative on Climate Change Impacts |   |
| KCI Technologies                          | 24 | Wisconsin Waterfowl Association                |   |
| Merjent                                   | 21 | Wisconsin Wetlands Association                 |   |
| Natural Garden Natives                    | 13 | Wisconsin Wildlife Federation, Inc.            |   |
| Natural Resources Foundation of Wisconsin | 7  | Wisconsin's Green Fire                         |   |
|                                           |    |                                                |   |