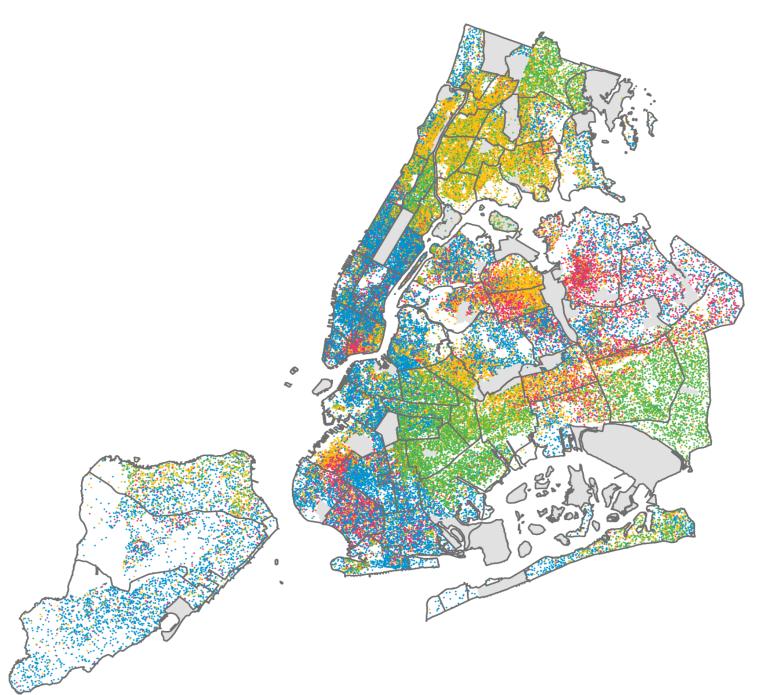

# Intentional policies and practices created segregation and inequity

New York City is incredibly diverse but remains very segregated

#### **Each Dot Represents 100 New Yorkers**

1 Dot = 100

- Asian/PI (14%)
- Black (22%)
- Hispanic (29%)
- White (32%)
  - Non-Residential Areas