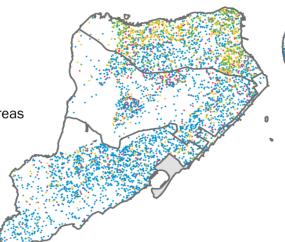

# Intentional policies and practices created segregation and inequity

New York City is incredibly diverse but remains very segregated

#### **Each Dot Represents 100 New Yorkers**

1 Dot = 100

- Asian/PI (14%)
- Black (22%)
- Hispanic (29%)
- White (32%)
  - Non-Residential Areas