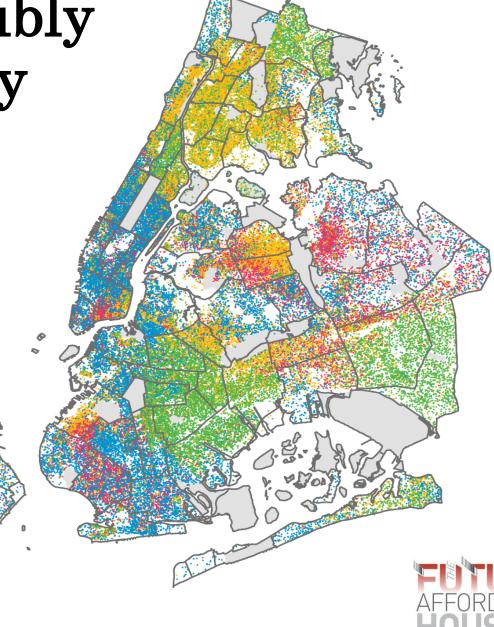

# Intentional policies and practices created segregation and inequity

New York City is incredibly diverse but remains very segregated

#### **Each Dot Represents 100 New Yorkers**

1 Dot = 100

- Asian/PI (14%)
- Black (22%)
- Hispanic (29%)
- White (32%)
  - Non-Residential Areas