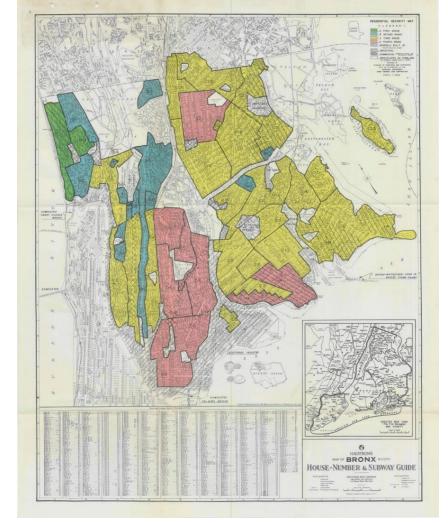

# Intentional policies and practices created segregation and inequity

New York City is incredibly diverse but remains very segregated