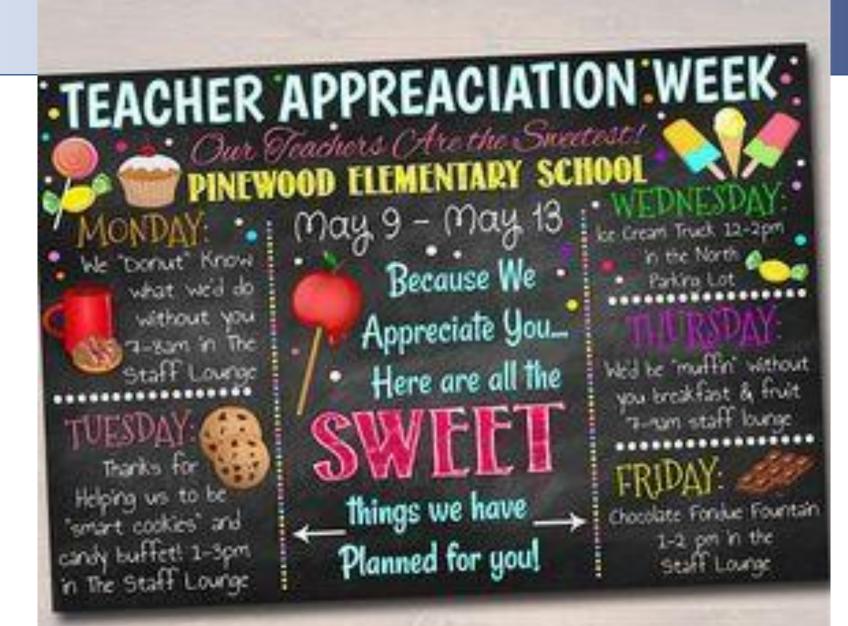

### END OF YEAR TEACHER THANK YOU TAGS

BAGDAD PARENT TEACHER ORGANIZATION 2015-16 Membership Drive

Voting Registration \$5 Community Registration \$3 TODAY THROUGH SEPTEMBER IITH

V Win a class party!

The class with the most participation will win an ice cream party. THERE WILL BE ONE WINNING CLASS FROM PRE K-5TH AND ONE FROM MS/HS