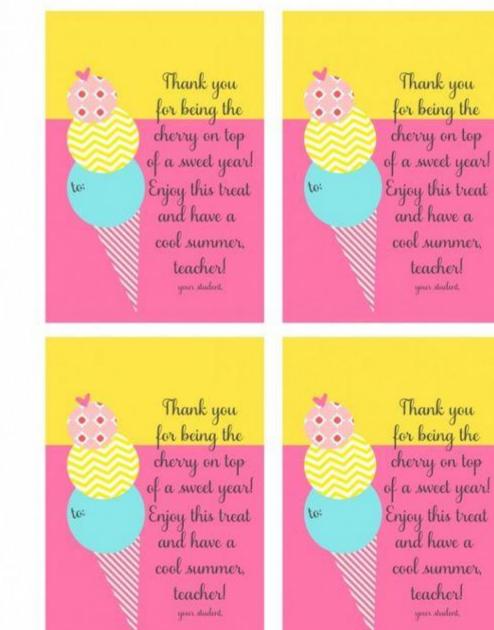

### END OF YEAR TEACHER THANK YOU TAGS

BAGDAD PARENT TEACHER ORGANIZATION 2015-16 Membership Drive

Voting Registration \$5 Community Registration \$3 TODAY THROUGH SEPTEMBER IITH

V Win a class party!

The class with the most participation will win an ice cream party. THERE WILL BE ONE WINNING CLASS FROM PRE K-5TH AND ONE FROM MS/HS