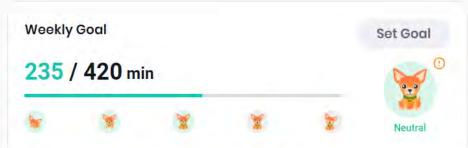

#### **Enter Minutes**

Last Week: 01 Jun - 07 Jun 2020

Mon Jun

25
min

Tue 2
Jun

100
min

Wed 3 Jun 60 min Thu 4
Jun

35
min

Fri 5
Jun

O
min

120 min **Sun** 7 Jun **15** min

Total Time: 355 min