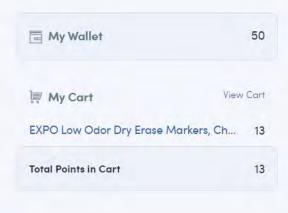

ADMIN

HOME MY RECOGNITION

SPEND POINTS

#### **School Supplies**

SPEND POINTS

BIC Round Stic Xtra Life Ballpoint Pen, Medium Point 144 ct

IN STOCK

PILOT G2 Premium Refillable & Retractable Rolling Ball Gel Pens, Bold Point, Black Ink, 12 Count (31256)