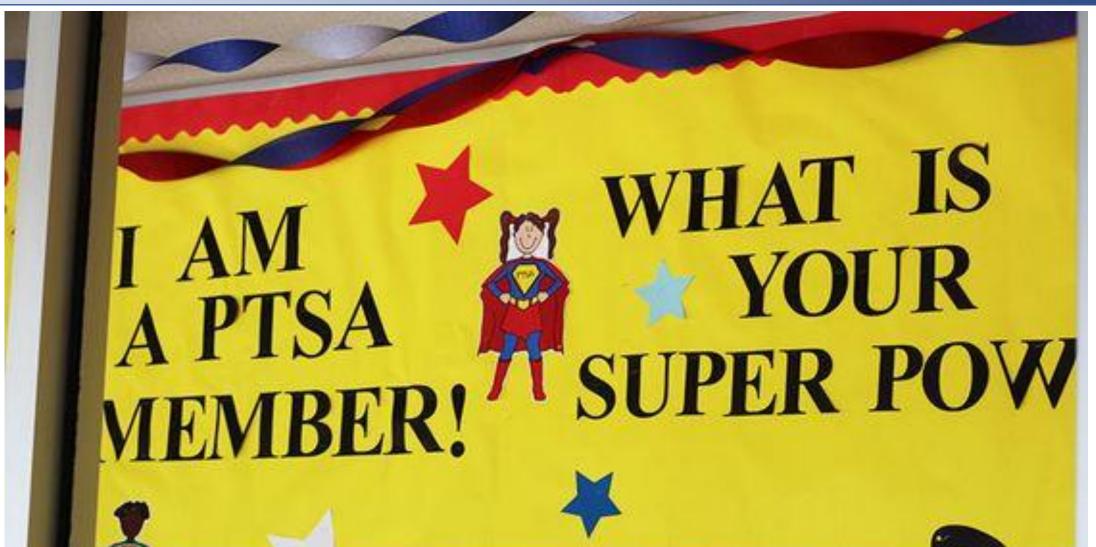

### SUPER HEROES

## We chose "Super Heroes" because they:

- •Always do their best.
- •Look out for everyone.
- •Speak kind words.
- •Are a friend to everyone.

Utah **P7/A**<sup>®</sup> everychild.onevoice.

Utah P774 everychild.onevoice.

#### 1. "DOUBLE YOUR POWER"

- •A challenge to double our membership
- Membership is everyone's responsibility!
- "Feel the power of the cape" or "Not every super hero wears a cape"
- •Treat: Super Hero Power Kit (candy ring pop, pop rocks, Doublemint gum, Double Bubble gum) with a cute tag