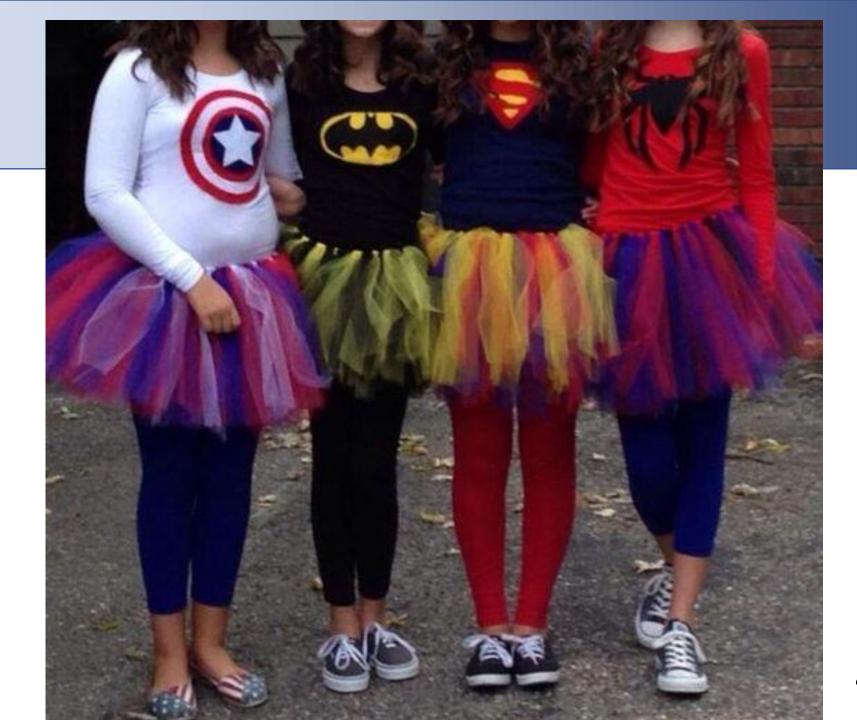

### SUPER HEROES

## We chose "Super Heroes" because they:

- •Always do their best.
- •Look out for everyone.
- •Speak kind words.
- •Are a friend to everyone.

Utah **P7/A**<sup>®</sup> everychild.onevoice.

Utah P774 everychild.onevoice.