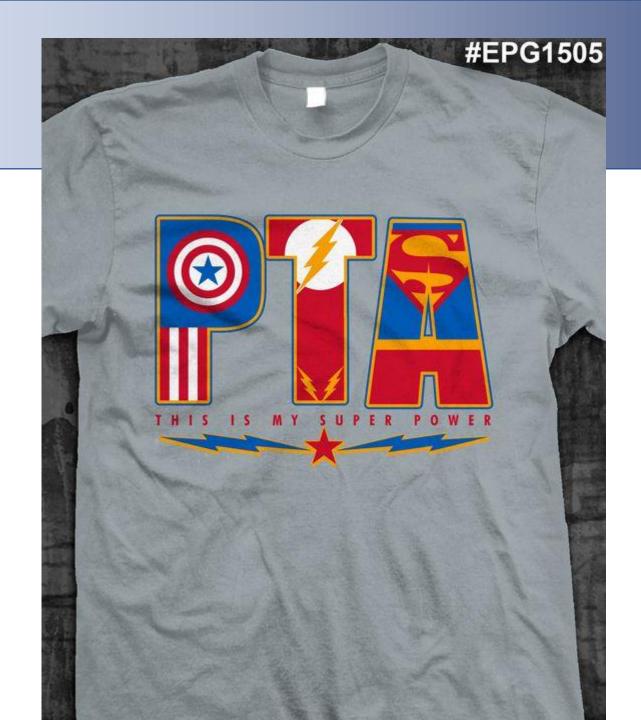

### SUPER HEROES

## We chose "Super Heroes" because they:

- •Always do their best.
- •Look out for everyone.
- •Speak kind words.
- •Are a friend to everyone.

Utah **P7/A**<sup>®</sup> everychild.onevoice.

Utah P774 everychild.onevoice.

#### 1. "DOUBLE YOUR POWER"

- •A challenge to double our membership
- Membership is everyone's responsibility!
- "Feel the power of the cape" or "Not every super hero wears a cape"
- •Treat: Super Hero Power Kit (candy ring pop, pop rocks, Doublemint gum, Double Bubble gum) with a cute tag