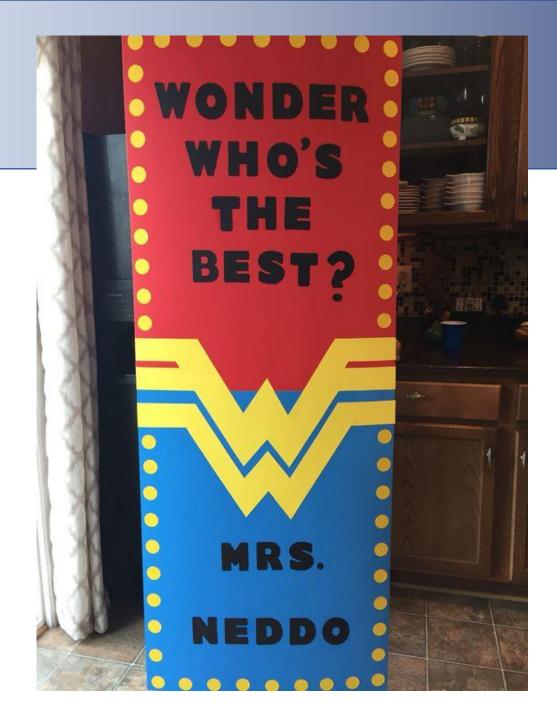

#### 2. "Why Join PTA?"

- Wonder Woman-Wonder Why PTA
- Many hands make light work!
- Meet new friends
- You'll feel good about it!
- Children will benefit from it!
- Index card/elevator speech to tell their story
- Treat: Wonder Woman cupcakes with topper