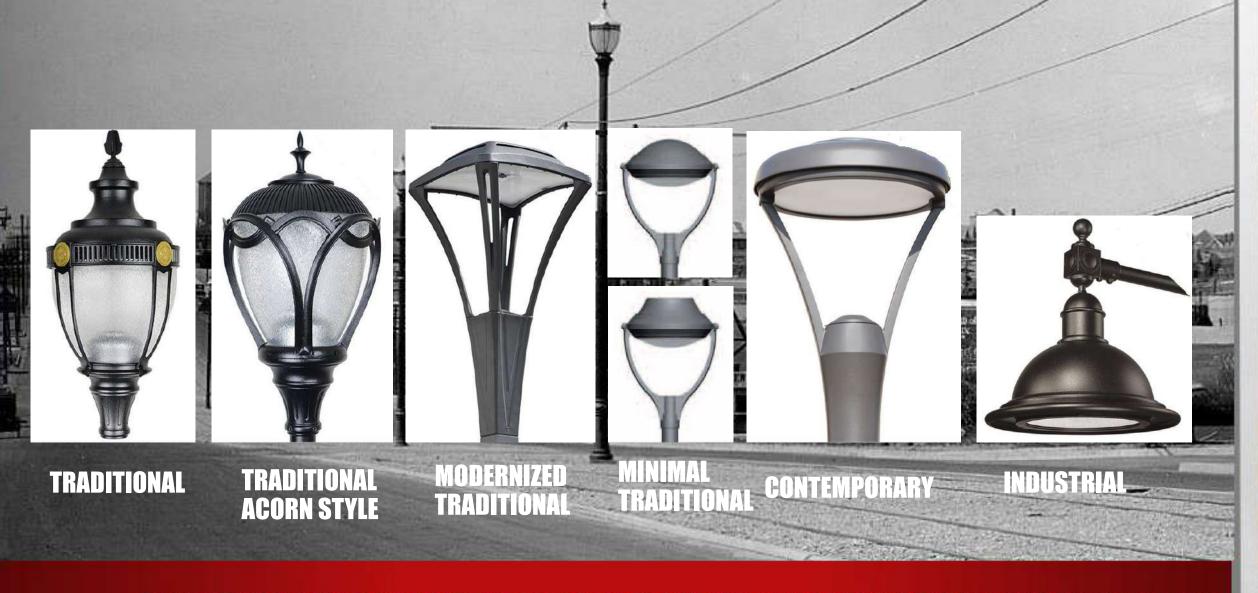

#### FORT WORTH STOCKYARDS

PREVIOUSLY PRESENTED STYLES - TRADITIONAL ACORN STYLE WAS CHOSEN FOR FURTHER DEVELEOPMENT