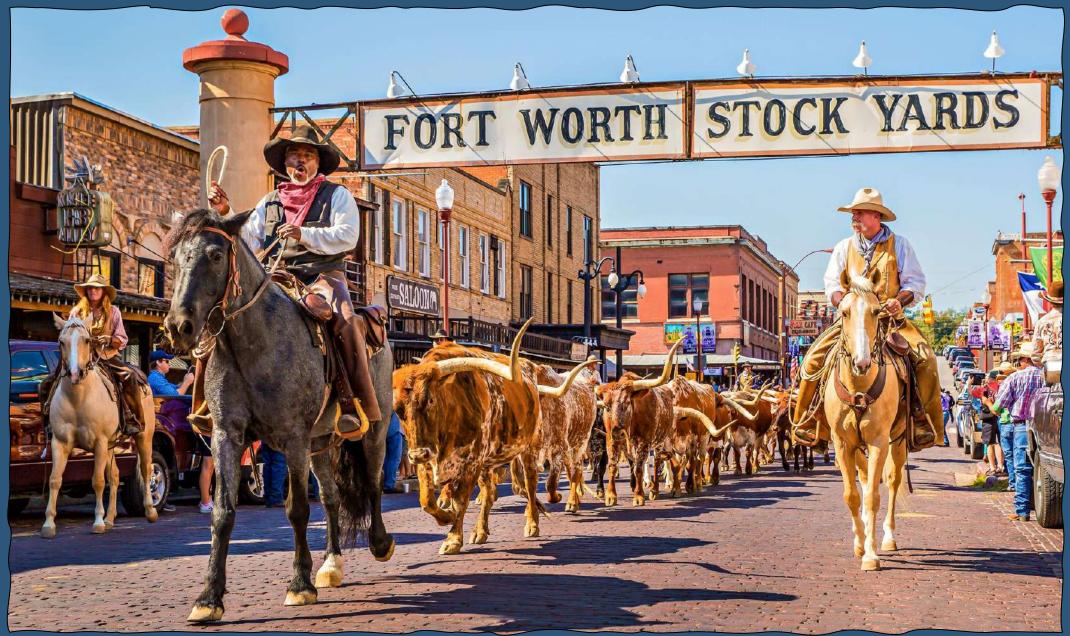

#### FORT WORTH STOCKYARDS

PREVIOUSLY PRESENTED STYLES - TRADITIONAL ACORN STYLE WAS CHOSEN FOR FURTHER DEVELEOPMENT