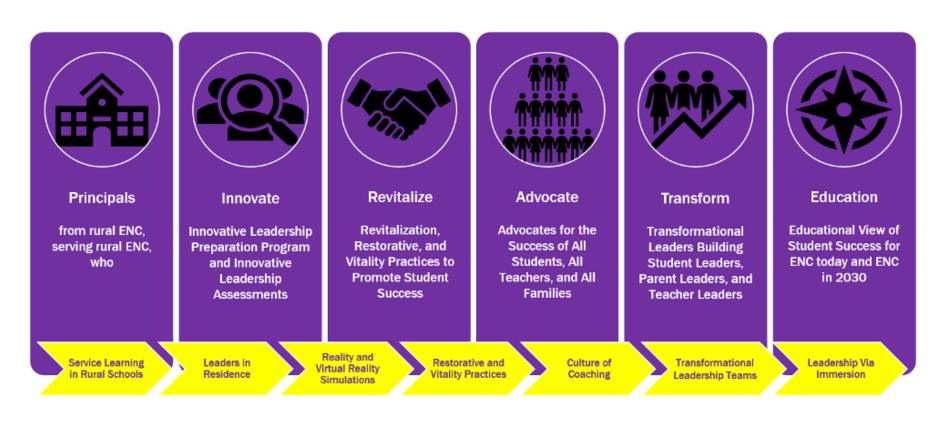

#### ECU Principal Fellows Program

The **PIRATE** Leadership Academy (PLA) at East Carolina University prepares effective <u>Principals from</u> eastern NC, for eastern NC, who <u>Innovate</u>, <u>Revitalize</u>, <u>Advocate</u>, and <u>Transform</u> <u>Education for all students</u>, families, and teachers.