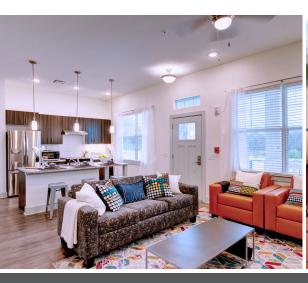

#### Daymark residents can enjoy:

- Resort-style pool with slide and swimming lanes
- Monitored fitness center, game room and movie theater
- Clubhouse and dining hall with indoor/outdoor seating
- State-of-the-art classroom building
- Volleyball/sport courts and green spaces with walking trails
- Three meals a day developed by a licensed dietitian
- Scheduled local transportation for employment and activities
- Innovative communication and tracking technology for enhanced safety, supervision and peace of mind
- Licensed nurse on-site 24/7 and Baylor Scott & White hospital four miles away

It's a welcoming, purpose-built community, starting at \$3,800 a month.