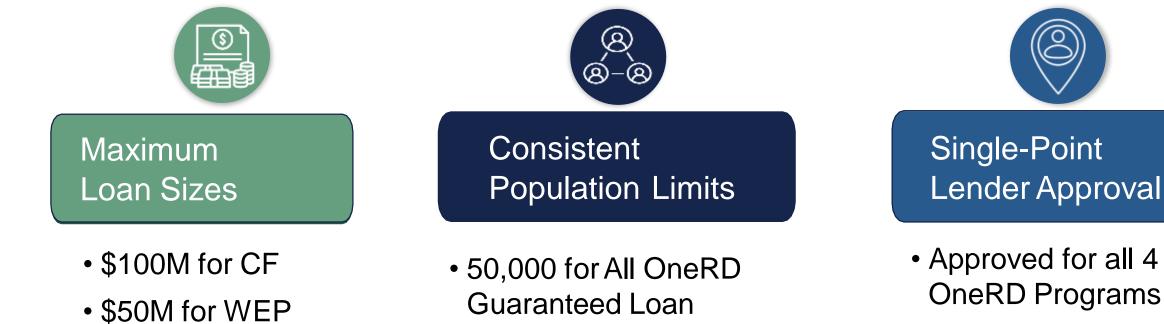

## **OneRD** Guarantee Loan Policy Changes

• \$25M for B&I and REAP

- **Initiative Programs**
- Significant Increase for CF & WEP

- Regulated Lenders In **Good Standing Receive** Indefinite Approval
- Non-Regulated Lenders Approved Every 5 Years